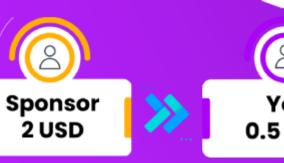

### **DIRECT INCOME**

Whenever your sponsor earns 2 USD income after achieving their single leg income, you will also receive 0.5 USD each time, allowing you to earn unlimited direct income."

You 0.5 USD 1000