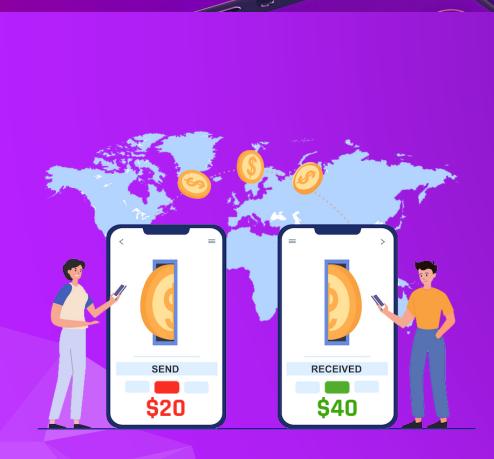

# Top up with 20 USD and receive 40 USD from single leg income

Top up with 20 USD and receive 40 USD from single leg income. Upon topping up, the company will provide 4 separate IDs in a single leg, each valued at 5 USD. When you acquire 3 new registrations under your ID, you will receive 2 USD in the withdrawal wallet and 2 USD in the reserve fund for future auto top-up, ensuring continuous income if new IDs join the single leg tree. Remember, if you refer someone for our single leg plan, according to the chart below, you can unlock unlimited income opportunities.