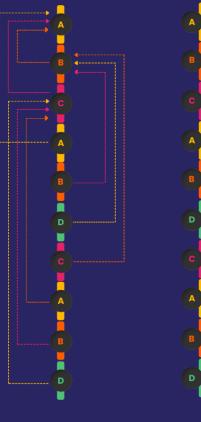

## Single Leg Income Distribution

#### Example Explanation:

According to the example below, there are four top-ups of 20 USD: A, B, C, and D. So, based on the timing of registration, A will qualify for single leg income because of the three IDs (B, C, and A). After that, B will qualify because of the next three IDs (B, D, and C), and now C will qualify because of the next three IDs (A, B, and D). Like this, every ID will qualify from the next new three IDs in the single leg tree.