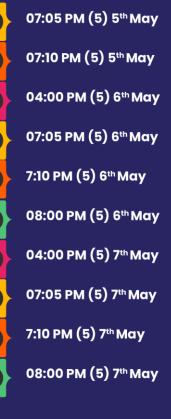

) = 20( 07:05 PM ) 5<sup>th</sup> May

= 20( 07:10 PM ) 5<sup>th</sup> May

**C** = 20(04:00 PM ) 6<sup>th</sup> May

D = 20( 08:00 PM ) 6<sup>th</sup> May